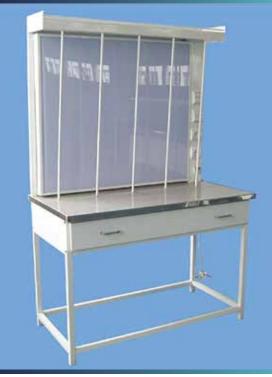

## systems

**Extraction Arm for AAS** 

**Lab Extraction Arm** 

Extraction Arm for Explosive Environments

Mobile Extraction Arm with Filter Unit

Stainless Steel Extraction Arm

Canopy Hood