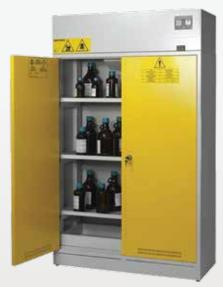

## hazardous storage

Vision Flammable storage

Vision Hazardous Storage

Vision Compressed Gas Storage

Trolley Table