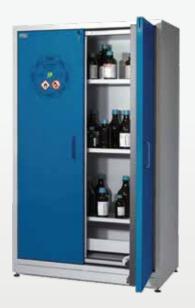

## hazardous storage

Vision Flammable storage

Vision Hazardous Storage

Vision Compressed Gas Storage

Trolley Table