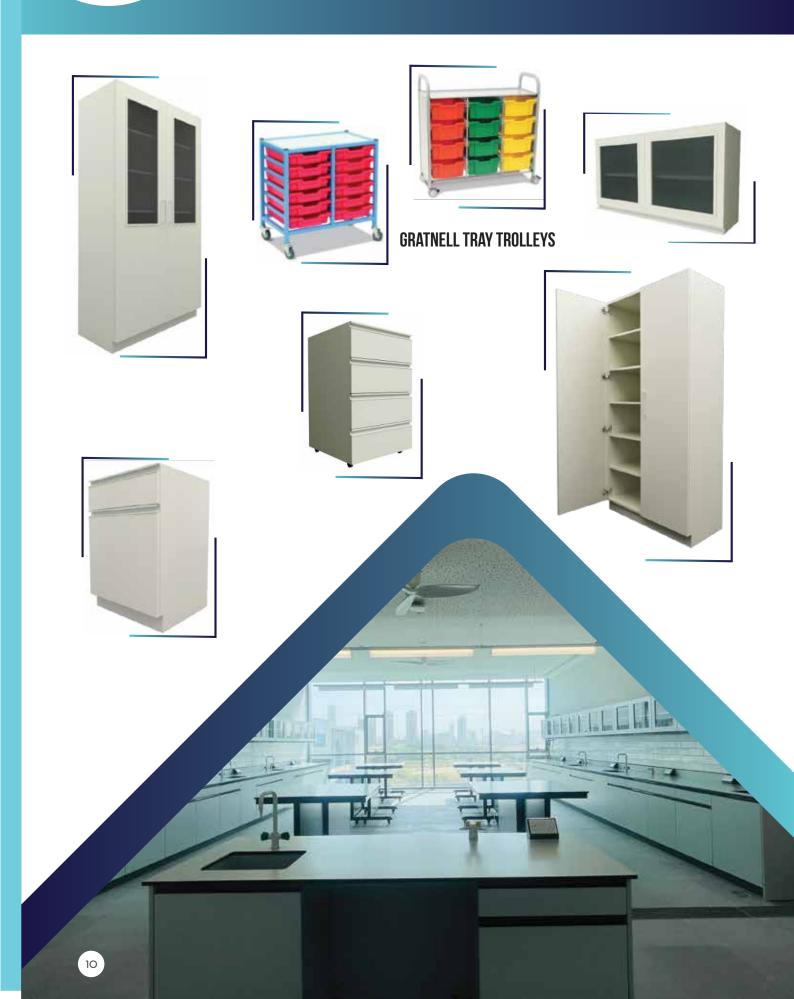

Coils & Coatings
- > Fintaris Payment Solutions
- Secure Parking UAE





### SECTORS We Serve

### Laboratory Furniture, Interior Fit-Out, Gas Solutions & Clean Room Panels

- Educational Institutions
- Government Institutions
- s R & D
- Third Party Testing Labs
- Manufacturing Industries
- Health care
- ♦ Oil & Gas

## factory at al quoz





65,000 ft2 state-of-the-art joinery facility at Al Quoz, Dubai







#### LABORATORY furniture



#### **Uno Series**

Floor mounted Cabinets No additional frame required Economic Layout

#### **Tres Series**

C type metal epoxy powder coted cantilever frames under bench cabinets are hanging on the frame.

Movable cabinets

#### **Dos Series**

H frame design Weight carry up to 200kg/m2 Provides easy cleaning for floors







## storage systems









## systems



**Extraction Arm for AAS** 



**Lab Extraction Arm** 



Extraction Arm for Explosive Environments



Mobile Extraction Arm with Filter Unit



Stainless Steel Extraction Arm



Canopy Hood



# other accessories

























## hazardous storage



Vision Flammable storage



Vision Hazardous Storage



Vision Compressed Gas Storage



Trolley Table

# special tables

Titration Table



## stainless steel funiture







### other occessories





Passthru Box



Stainless Steel Trollys



**Pullout Cabinet** 





# seating solutions















## other occessories



GRATNELL TRAYS



**ELECTRICAL STANDOUT** 



MONITOR ARM =

ATEX RATED POWER SOCKETS •

**ELECTRICAL PEDESTAL BOX** 



## gas solutions



Our laboratory gas systems are engineered t