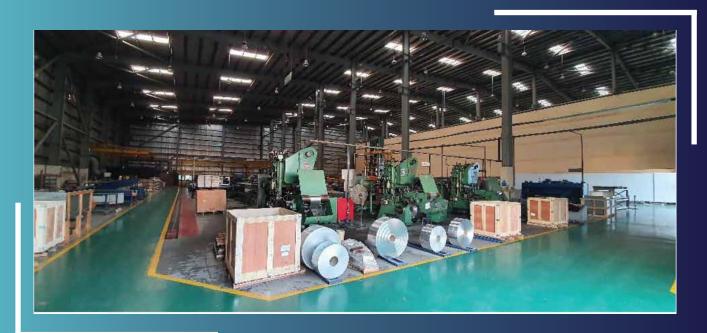

## factory at al quoz

65,000 ft2 state-of-the-art joinery facility at Al Quoz, Dubai