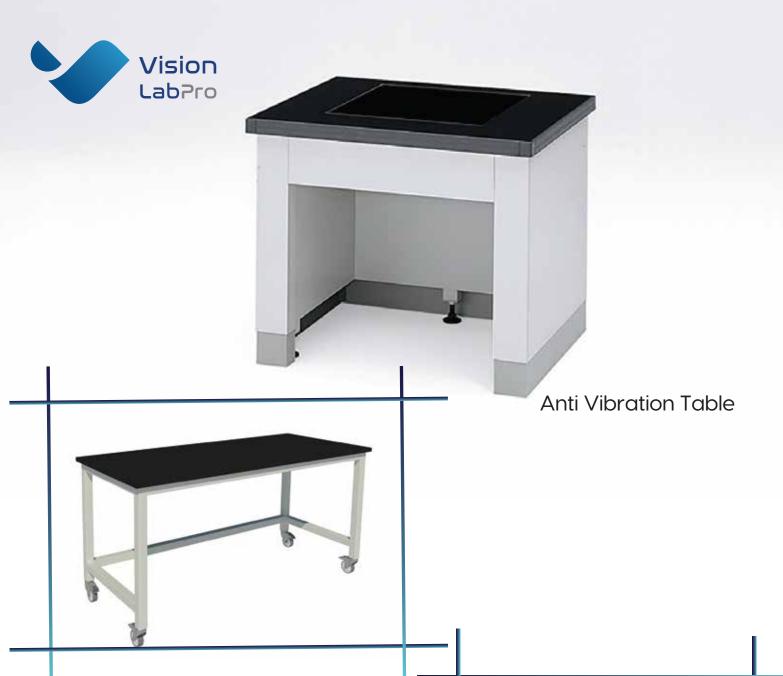

art joinery facility at Al Quoz, Dubai







#### LABORATORY furniture



#### **Uno Series**

Floor mounted Cabinets No additional frame required Economic Layout

#### **Tres Series**

C type metal epoxy powder coted cantilever frames under bench cabinets are hanging on the frame.

Movable cabinets

#### **Dos Series**

H frame design Weight carry up to 200kg/m2 Provides easy cleaning for floors







## storage systems









## systems



**Extraction Arm for AAS** 



**Lab Extraction Arm** 



Extraction Arm for Explosive Environments



Mobile Extraction Arm with Filter Unit



Stainless Steel Extraction Arm



Canopy Hood



# other accessories

























## hazardous storage



Vision Flammable storage



Vision Hazardous Storage



Vision Compressed Gas Storage



Trolley Table

# special tables

Titration Table



## stainless steel funiture







### other occessories





Passthru Box



Stainless Steel Trollys



**Pullout Cabinet** 





# seating solutions















## other occessories



GRATNELL TRAYS



**ELECTRICAL STANDOUT** 



MONITOR ARM =

ATEX RATED POWER SOCKETS •

**ELECTRICAL PEDESTAL BOX** 



## gas solutions



Our laboratory gas systems are engineered to deliver the utmost reliability and efficiency for your experiments and research. From ultra-pure gases to customized distribution solutions, we ensure the seamless flow of essential resources for your work. Explore the backbone of your scientific endeavours, where precision meets performance, and where every gas molecule counts in the pursuit of knowledge and discover