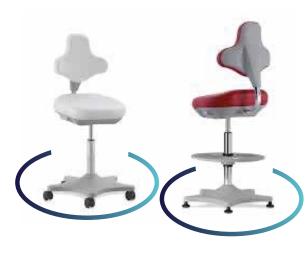

ed cantilever frames under bench cabinets are hanging on the frame.

Movable cabinets

#### **Dos Series**

H frame design Weight carry up to 200kg/m2 Provides easy cleaning for floors







## storage systems









## systems



**Extraction Arm for AAS** 



**Lab Extraction Arm** 



Extraction Arm for Explosive Environments



Mobile Extraction Arm with Filter Unit



Stainless Steel Extraction Arm



Canopy Hood



# other accessories

























## hazardous storage



Vision Flammable storage



Vision Hazardous Storage



Vision Compressed Gas Storage



Trolley Table

# special tables

Titration Table



## stainless steel funiture







### other occessories





Passthru Box



Stainless Steel Trollys



**Pullout Cabinet** 





# seating solutions















## other occessories



GRATNELL TRAYS



**ELECTRICAL STANDOUT** 



MONITOR ARM =

ATEX RATED POWER SOCKETS •

**ELECTRICAL PEDESTAL BOX** 



## gas solutions



Our laboratory gas systems are engineered to deliver the utmost reliability and efficiency for your experiments and research. From ultra-pure gases to customized distribution solutions, we ensure the seamless flow of essential resources for your work. Explore the backbone of your scientific endeavours, where precision meets performance, and where every gas molecule counts in the pursuit of knowledge and discovery.



### clean room panels

#### Elevate Healthcare Hygiene

### Innovating with Hospital Clean Room Panels

Our laboratory gas systems are engineered to deliver the utmost reliability and efficiency for your experi