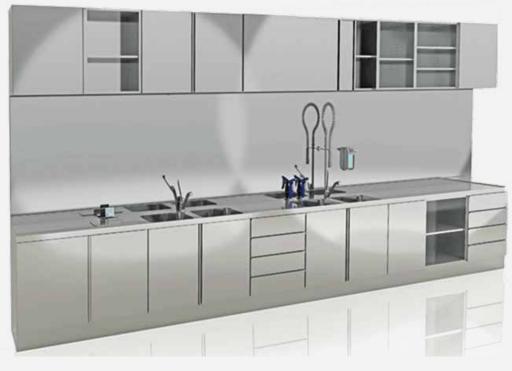

#### LABORATORY furniture

#### **Uno Series**

Floor mounted Cabinets No additional frame required Economic Layout

#### **Tres Series**

C type metal epoxy powder coted cantilever frames under bench cabinets are hanging on the frame.

Movable cabinets

#### **Dos Series**

H frame design Weight carry up to 200kg/m2 Provides easy cleaning for floors