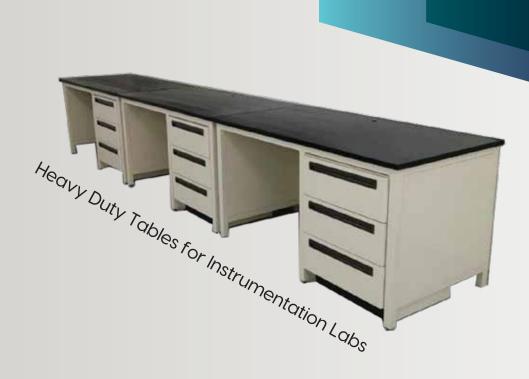

es**

C type metal epoxy powder coted cantilever frames under bench cabinets are hanging on the frame.

Movable cabinets

#### **Dos Series**

H frame design Weight carry up to 200kg/m2 Provides easy cleaning for floors







## storage systems









## systems



**Extraction Arm for AAS** 



**Lab Extraction Arm** 



Extraction Arm for Explosive Environments



Mobile Extraction Arm with Filter Unit



Stainless Steel Extraction Arm



Canopy Hood



# other accessories

























## hazardous storage



Vision Flammable storage



Vision Hazardous Storage



Vision Compressed Gas Storage



Trolley Table

# special tables

Titration Table



## stainless steel funiture







### other occessories





Passthru Box



Stainless Steel Trollys



**Pullout Cabinet** 





# seating solutions















## other occessories



GRATNELL TRAYS



**ELECTRICAL STANDOUT** 



MONITOR ARM =

ATEX RATED POWER SOCKETS •

**ELECTRICAL PEDESTAL BOX** 



## gas solutions



Our laboratory gas systems are engineered to deliver the utmost reliability and efficiency for your experiments and research. From ultra-pure gases to customized distribution solutions, we ensure the seamless flow of essential resources for your work. Explore the backbone of your scientific endeavours, where precision meets performance, and where every gas molecule counts in the pursuit of knowledge and discovery.



### clean room panels

#### Elevate Healthcare Hygiene

### Innovating with Hospital Clean Room Panels

Our laboratory gas systems are engineered to deliver the utmost reliabi