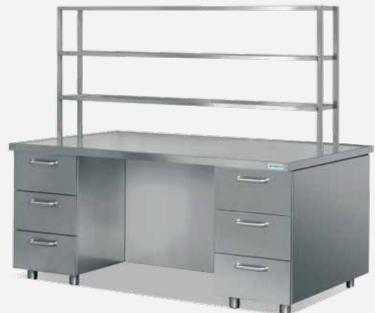

eries**

Floor mounted Cabinets No additional frame required Economic Layout

#### **Tres Series**

C type metal epoxy powder coted cantilever frames under bench cabinets are hanging on the frame.

Movable cabinets

#### **Dos Series**

H frame design Weight carry up to 200kg/m2 Provides easy cleaning for floors







## storage systems









## systems



**Extraction Arm for AAS** 



**Lab Extraction Arm** 



Extraction Arm for Explosive Environments



Mobile Extraction Arm with Filter Unit



Stainless Steel Extraction Arm



Canopy Hood



# other accessories

























## hazardous storage



Vision Flammable storage



Vision Hazardous Storage



Vision Compressed Gas Storage



Trolley Table

# special tables

Titration Table



## stainless steel funiture







### other occessories





Passthru Box



Stainless Steel Trollys



**Pullout Cabinet** 





# seating solutions















## other occessories



GRATNELL TRAYS



**ELECTRICAL STANDOUT** 



MONITOR ARM =

ATEX RATED POWER SOCKETS •

**ELECTRICAL PEDESTAL BOX** 



## gas solutions



Our laboratory gas systems are engineered to deliver the utmost reliability and efficiency for your experiments and research. From ultra-pure gases to customized distribution solutions, we ensure the seamless flow of essential resources for your work. Explore the backbone of your scientific endeavours, where precision meets performance, and where every gas molecule counts in the pursuit of knowledge and discovery.



### clean room panels

#### Elevate Healthcare Hygiene

### Innovating with Hospi