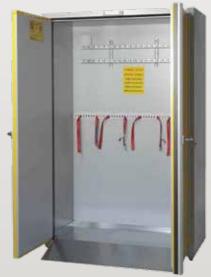

## hazardous storage

Vision Flammable storage

Vision Hazardous Storage

Vision Compressed Gas Storage

Trolley Table