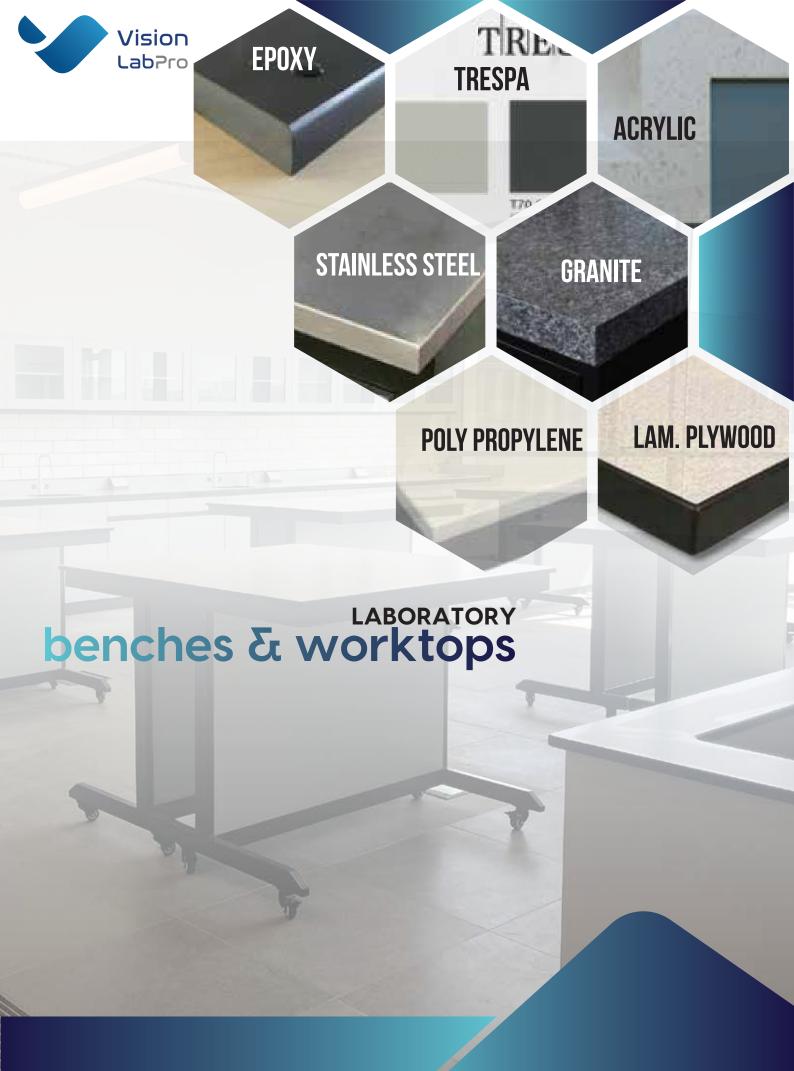

ties Management
- Oasis Coils & Coatings
- > Fintaris Payment Solutions
- Secure Parking UAE





### SECTORS We Serve

### Laboratory Furniture, Interior Fit-Out, Gas Solutions & Clean Room Panels

- Educational Institutions
- Government Institutions
- s R & D
- Third Party Testing Labs
- Manufacturing Industries
- Health care
- ♦ Oil & Gas

## factory at al quoz





65,000 ft2 state-of-the-art joinery facility at Al Quoz, Dubai







#### LABORATORY furniture



#### **Uno Series**

Floor mounted Cabinets No additional frame required Economic Layout

#### **Tres Series**

C type metal epoxy powder coted cantilever frames under bench cabinets are hanging on the frame.

Movable cabinets

#### **Dos Series**

H frame design Weight carry up to 200kg/m2 Provides easy cleaning for floors







## storage systems









## systems



**Extraction Arm for AAS** 



**Lab Extraction Arm** 



Extraction Arm for Explosive Environments



Mobile Extraction Arm with Filter Unit



Stainless Steel Extraction Arm



Canopy Hood



# other accessories

























## hazardous storage



Vision Flammable storage



Vision Hazardous Storage



Vision Compressed Gas Storage



Trolley Table

# special tables

Titration Table



## stainless steel funiture







### other occessories





Passthru Box



Stainless Steel Trollys



**Pullout Cabinet** 





# seating solutions















## other occessories



GRATNELL TRAYS



**ELECTRICAL STANDOUT** 



MONITOR ARM =

ATEX RATED POWER SOCKETS •

**ELECTRICAL PEDESTAL BOX** 



## gas solutions



Our laboratory gas